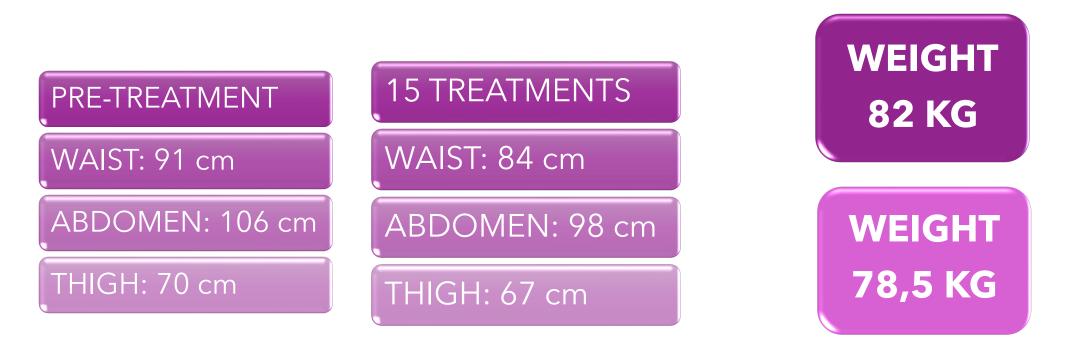

ys alternated to avoid the memory effect.

#### COMBINED ACTIVITIES

- She did not have any physical activity;
- > She did not follow any diet regimen.

# ANTROPHOMETRIC MEASUREMENTS AFTER 20 TREATMENTS



#### PRE-TREATMENT







# CLIENT 06 FINAL AESTHETIC RESULT

- + Remarkable loss of cm in the abdominal area;
- + muscle and tissue toning of the abdominal area.









+ Fat mass localised on hips, back, thighs and buttocks.

### CLIENT 07 INITIAL MORPHOLOGICAL FRAMEWORK

### PROTOCOL AND PROGRAMS



#### **15 TREATMENTS**

- Slim 1 mostly
- Lipodren 1
- Lipodren 2

NB: the programs are always alternated to avoid the memory effect.

#### COMBINED ACTIVITIES

- She did not have any physical activity;
- ➤ She followed a diet regimen.

# ANTROPHOMETRIC MEASUREMENTS AFTER 15 TREATMENTS





# CLIENT 07 FINAL AESTHETIC RESULT

- Noticeable reduction of fat mass on hips, back, thighs and buttocks;
- + Body shaping;
- + Muscle and tissue toning.









- + Fat mass localised on the abdomen, hips, buttocks and thighs.
- + Presence of edematous cellulite imperfections.

### CLIENT 08 INITIAL MORPHOLOGICAL FRAMEWORK

### PROTOCOL AND PROGRAMS



#### 20 TREATMENTS

- Slim 1 mostly
- Silhouette
- Lipodren 1
- ➤ Lipodren 2

NB: the programs are always alternated to avoid the memory effect.

#### COMBINED ACTIVITIES

- She did not have any physical activity;
- > She followed a diet regimen.

# ANTROPHOMETRIC MEASUREMENTS AFTER 20 TREATMENTS







#### 20 TREATMENTS



# CLIENT 08 FINAL AESTHETIC RESULT

- + Noticeable reduction in fat mass on hips, abdomen, thighs and buttocks;