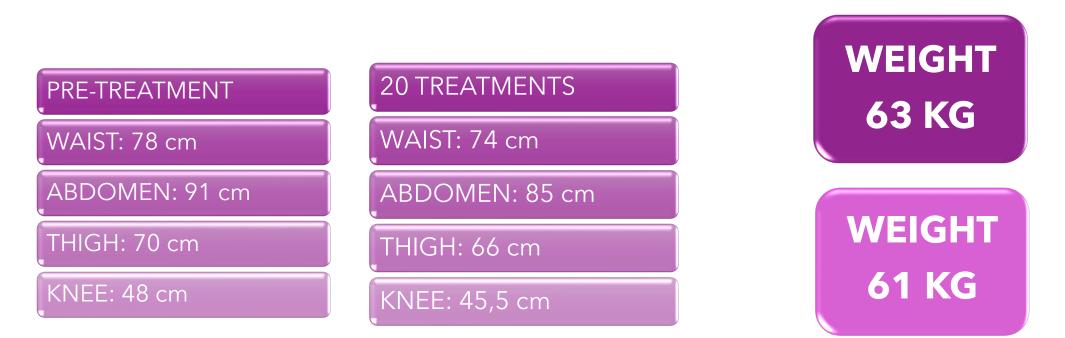

### ANTROPHOMETRIC MEASUREMENTS AFTER 20 TREATMENTS

## CLIENT 05 FINAL AESTHETIC RESULT

+ Remarkable loss of cm;

+ Excellent result with considerable reduction of the edematous and fibrous cellulite imperfections.

+ Fat mass localised on the abdomen.