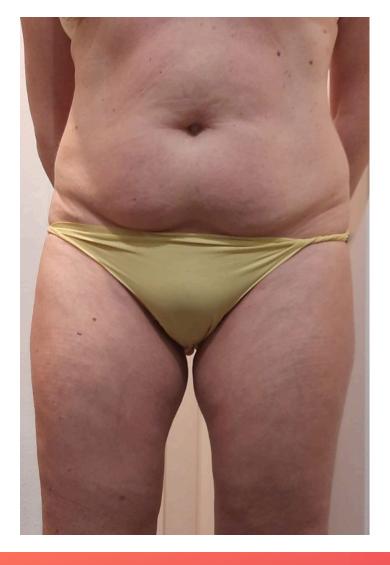

### CLIENT 05

- + Fat mass localised on abdomen, thighs and buttocks;
- + Presence of edematous and fibrous cellulite imperfections.

### CLIENT 05 INITIAL MORPHOLOGICAL FRAMEWORK