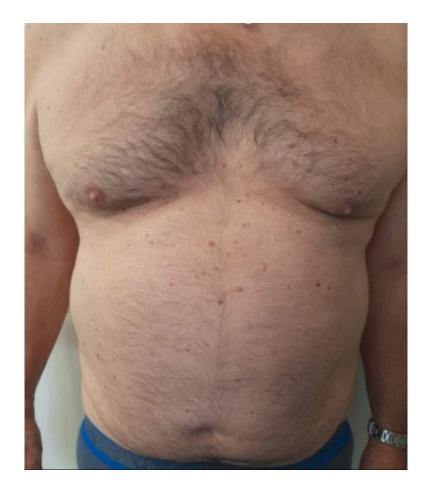

+ Presence of edematous and fibrous cellulite imperfections on buttocks and thighs.

### CLIENT 04 INITIAL MORPHOLOGICAL FRAMEWORK