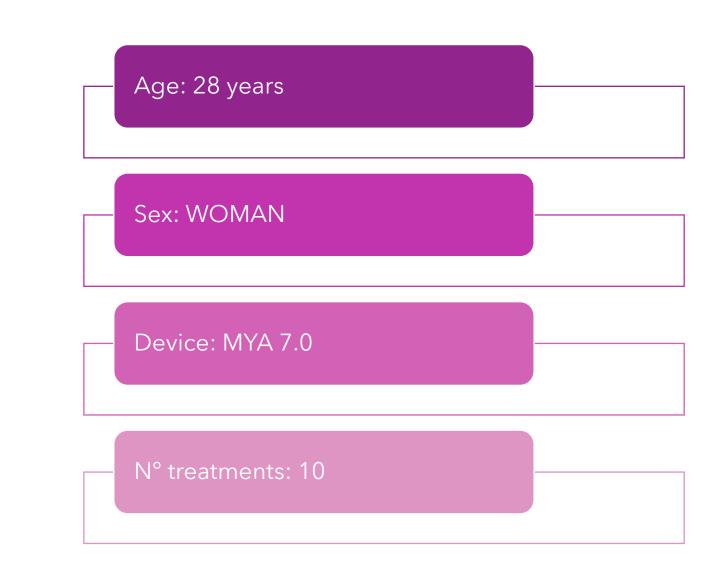

ections;
- + Body shaping.









+ Fat mass localised on the abdomen, buttocks and thighs.

+ Presence of edematous and fibrous cellulite imperfections.

### CLIENT 09 INITIAL MORPHOLOGICAL FRAMEWORK

### PROTOCOL AND PROGRAMS



### 20 TREATMENTS

- Lipodren 1 (mostly)
- Lipodren 2 (mostly)
- Alternated to:
- Slim 1
- Silhouette

NB: the programs are always alternated to avoid the memory effect.

#### COMBINED ACTIVITIES

- She did not have any physical activity;
- > She did not follow any diet regimen.

# ANTROPHOMETRIC MEASUREMENTS AFTER 20 TREATMENTS





# CLIENT 09 FINAL AESTHETIC RESULT

- +Reduction in fat mass on abdomen, thighs and buttocks;
- + Excellent result with considerable reduction of the edematous and fibrous cellulite imperfections;
- + Body shaping.



# CLIENT 10





- + Fat mass localised on the abdomen.
- + Soft presence of edematous cellulite imperfections on the legs.

### CLIENT 10 INITIAL MORPHOLOGICAL FRAMEWORK

### PROTOCOL AND PROGRAMS



### 10 TREATMENTS

- Slim 1 (mostly)
- Lipodren 1 (mostly)

NB: the programs are always alternated to avoid the memory effect.

#### COMBINED ACTIVITIES

- She did not have any physical activity;
- > She did not follow any diet regimen.

# ANTROPHOMETRIC MEASUREMENTS AFTER 10 TREATMENTS



PRE-TREATMENT



#### 10 TREATMENTS



# CLIENT 10 FINAL AESTHETIC RESULT

- + Noticeable reduction in fat mass on the abdomen;
- + Considerable reduction of the edematous and fibrous cellulite imperfections.





### C E S A R E QUARANTA



We are an Italian company that designs and manufactures electro-medical technol