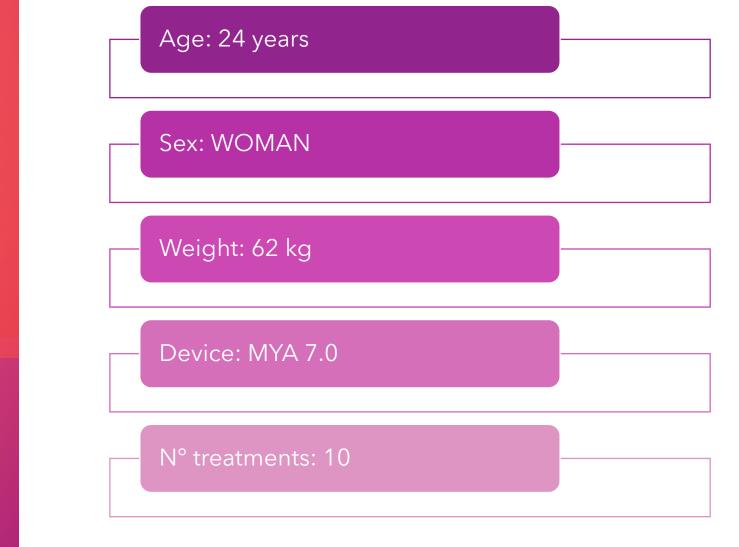

iderable reduction of the edematous and fibrous cellulite imperfections.



### C L I E N T 0 2





+ Presence of edematous and fibrous cellulite imperfections;

+tissue and muscle atony.

### CLIENT 02 INITIAL MORPHOLOGICAL FRAMEWORK

#### PROTOCOL AND PROGRAMS



#### **15 TREATMENTS**

- Lipodren 1
- ≻ Lipodren 2
- ≻ Slim 1
- ≻ Slim 2

NB: the programs are always alternated to avoid the memory effect.

#### COMBINED ACTIVITIES

- > Physical activity 3 times a week in the gym.
- > She did not follow any diet regimen.

### ANTROPHOMETRIC MEASUREMENTS AFTER 15 TREATMENTS



### **EVOLUTION CLIENT 02**





## CLIENT 02 FINAL AESTHETIC RESULT

- + Excellent result with considerable reduction of the edematous and fibrous cellulite imperfections;
- +remarkable tissue and muscle toning.









+ Presence of edematous and fibrous cellulite imperfections;

+localized fat mass on buttocks, hips and thighs.

### CLIENT 03 INITIAL MORPHOLOGICAL FRAMEWORK

#### PROTOCOL AND PROGRAMS



#### **10 TREATMENTS**

- Lipodren 1
- Lipodren 2
- ≻ Slim 1

NB: the programs are always alternated to avoid the memory effect.

#### COMBINED ACTIVITIES

- > Physical activity 2/3 times a week in the gym.
- > She did not follow any diet regimen.

### ANTROPHOMETRIC MEASUREMENTS AFTER 10 TREATMENTS



## **EVOLUTION CLIENT 03**



## CLIENT 03 FINAL AESTHETIC RESULT

- + Excellent result with considerable reduction of the edematous and fibrous cellulite imperfections;
- + reduction of localized fat mass on buttocks, hips and thighs.









+ Presence of edematous and fibrous cellulite imperfectio