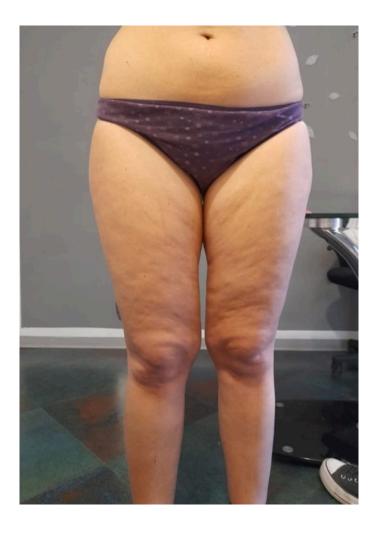

### CLIENT 05

- + Fat mass localised on abdomen, thighs and buttocks;
- + Presence of edematous and fibrous cellulite imperfections.

### CLIENT 05 INITIAL MORPHOLOGICAL FRAMEWORK