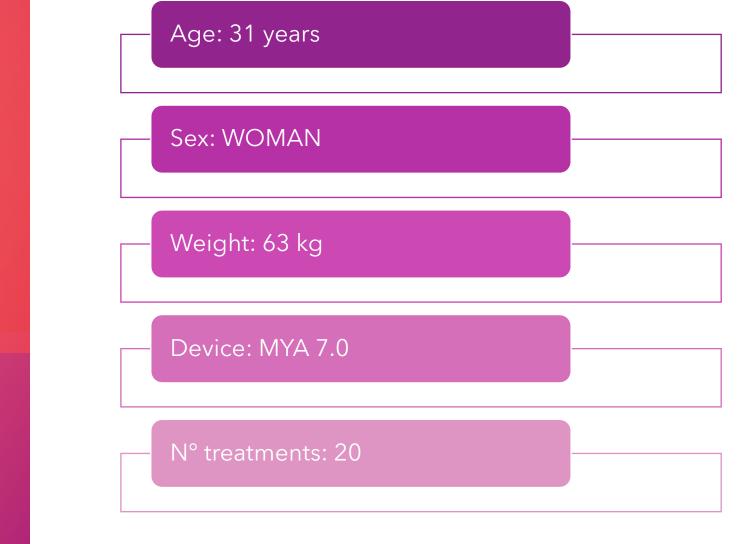

fibrous cellulite imperfections;
- + reduction of localized fat mass on buttocks, hips and thighs.









+ Presence of edematous and fibrous cellulite imperfections on buttocks and thighs.

### CLIENT 04 INITIAL MORPHOLOGICAL FRAMEWORK

#### PROTOCOL AND PROGRAMS



#### **10 TREATMENTS**

- Lipodren 1
- Lipodren 2
- Silhouette

NB: the programs are always alternated to avoid the memory effect.

#### COMBINED ACTIVITIES

- > Modest physical activity 2 times a week in the gym.
- > She did not follow any diet regimen.

### ANTROPHOMETRIC MEASUREMENTS AFTER 10 TREATMENTS



### **EVOLUTION CLIENT 04**







## CLIENT 04 FINAL AESTHETIC RESULT

+ Excellent result with considerable reduction of the edematous and fibrous cellulite imperfections on the buttocks and thighs.



### CLIENT 05





- + Fat mass localised on abdomen, thighs and buttocks;
- + Presence of edematous and fibrous cellulite imperfections.

### CLIENT 05 INITIAL MORPHOLOGICAL FRAMEWORK

#### PROTOCOL AND PROGRAMS



#### 10 TREATMENTS

- Lipodren 1
- Lipodren 2
- Slim 1

NB: the programs are always alternated to avoid the memory effect.

- + 10 TREATMENTS
- ≻ 3 Slim 1
- ≻1 Lipodren 2

NB: the programs are always alternated to avoid the memory effect.

#### COMBINED ACTIVITIES

- She did not have any physical activity;
- ➤ She followed a diet regimen.

### ANTROPHOMETRIC MEASUREMENTS AFTER 20 TREATMENTS



## **EVOLUTION CLIENT 05**





## **EVOLUTION CLIENT 05**



## CLIENT 05 FINAL AESTHETIC RESULT

+ Remarkable loss of cm;

+ Excellent result with considerable reduction of the edematous and fibrous c