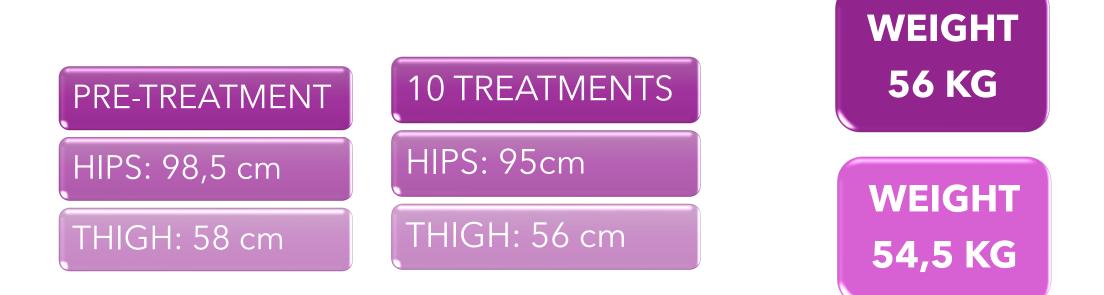

### ANTROPHOMETRIC MEASUREMENTS AFTER 10 TREATMENTS

#### PRE-TREATMENT

## 10 TREATMENTS