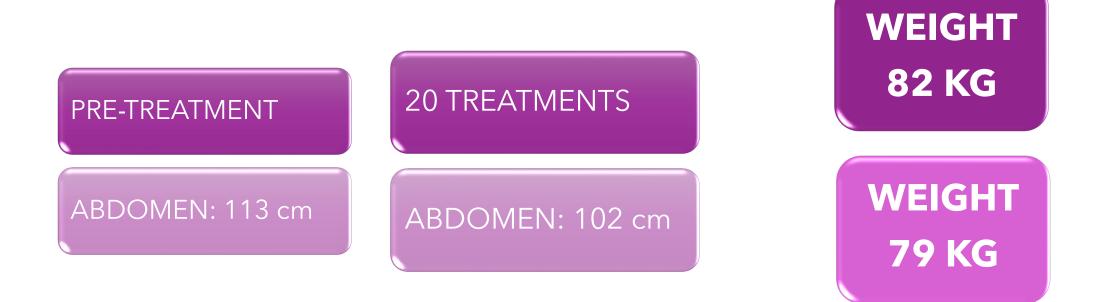

### ANTROPHOMETRIC MEASUREMENTS AFTER 10 TREATMENTS

## CLIENT 04 FINAL AESTHETIC RESULT

+ Excellent result with considerable reduction of the edematous and fibrous cellulite imperfections on the buttocks and thighs.