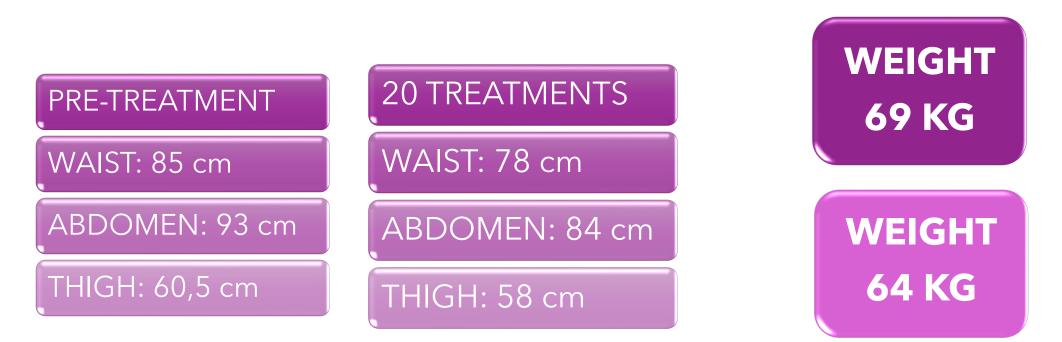

### ANTROPHOMETRIC MEASUREMENTS AFTER 20 TREATMENTS

## **EVOLUTION CLIENT 05**

## CLIENT 05 FINAL AESTHETIC RESULT

+ Remarkable loss of cm;

+ Excellent result with considerable reduction of the edematous and fibrous cellulite imperfections.

+ Fat mass localised on the abdomen.