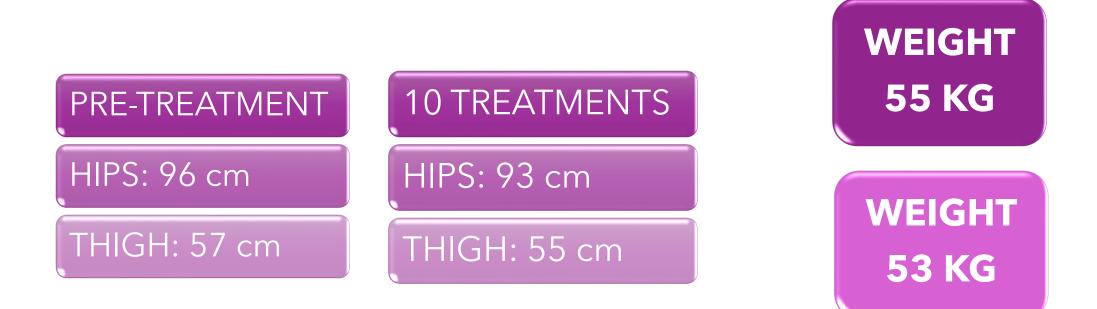

ot follow any diet regimen.

### ANTROPHOMETRIC MEASUREMENTS AFTER 10 TREATMENTS



## **EVOLUTION CLIENT 03**



## CLIENT 03 FINAL AESTHETIC RESULT

- + Excellent result with considerable reduction of the edematous and fibrous cellulite imperfections;
- + reduction of localized fat mass on buttocks, hips and thighs.









+ Presence of edematous and fibrous cellulite imperfections on buttocks and thighs.

### CLIENT 04 INITIAL MORPHOLOGICAL FRAMEWORK

#### PROTOCOL AND PROGRAMS



#### **10 TREATMENTS**

- Lipodren 1
- Lipodren 2
- Silhouette

NB: the programs are always alternated to avoid the memory effect.

#### COMBINED ACTIVITIES

- > Modest physical activity 2 times a week in the gym.
- > She did not follow any diet regimen.

### ANTROPHOMETRIC MEASUREMENTS AFTER 10 TREATMENTS



### **EVOLUTION CLIENT 04**







## CLIENT 04 FINAL AESTHETIC RESULT

+ Excellent result with considerable reduction of the edematous and fibrous cellulite imperfections on the buttocks and thighs.



### CLIENT 05





- + Fat mass localised on abdomen, thighs and buttocks;
- + Presence of edematous and fibrous cellulite imperfections.

### CLIENT 05 INITIAL MORPHOLOGICAL FRAMEWORK

#### PROTOCOL AND PROGRAMS



#### 10 TREATMENTS

- Lipodren 1
- Lipodren 2
- Slim 1

NB: the programs are always alternated to avoid the memory effect.

- + 10 TREATMENTS
- ≻ 3 Slim 1
- ≻1 Lipodren 2

NB: the programs are always alternated to avoid the memory effect.

#### COMBINED ACTIVITIES

- She did not have any physical activity;
- ➤ She followed a diet regimen.

### ANTROPHOMETRIC MEASUREMENTS AFTER