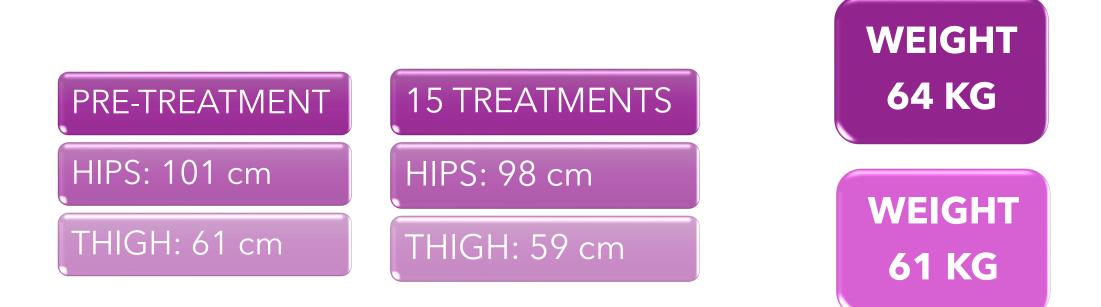

### ANTROPHOMETRIC MEASUREMENTS AFTER 15 TREATMENTS

### **EVOLUTION CLIENT 02**

## CLIENT 02 FINAL AESTHETIC RESULT

- + Excellent result with considerable reduction of the edematous and fibrous cellulite imperfections;
- +remarkable tissue and muscle toning.

+ Presence of edematous and fibrous cellulite imperfections;