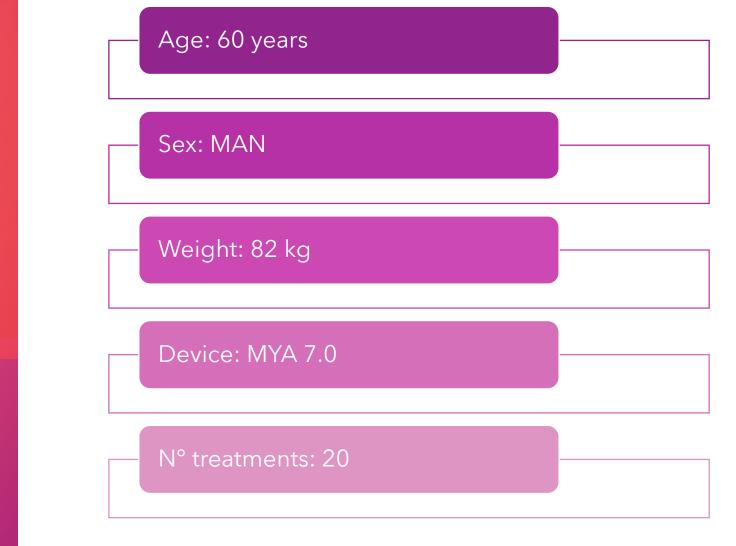

### ANTROPHOMETRIC MEASUREMENTS AFTER 20 TREATMENTS

## CLIENT 05 FINAL AESTHETIC RESULT

+ Remarkable loss of cm;

+ Excellent result with considerable reduction of the edematous and fibrous cellulite imperfections.

+ Fat mass localised on the abdomen.