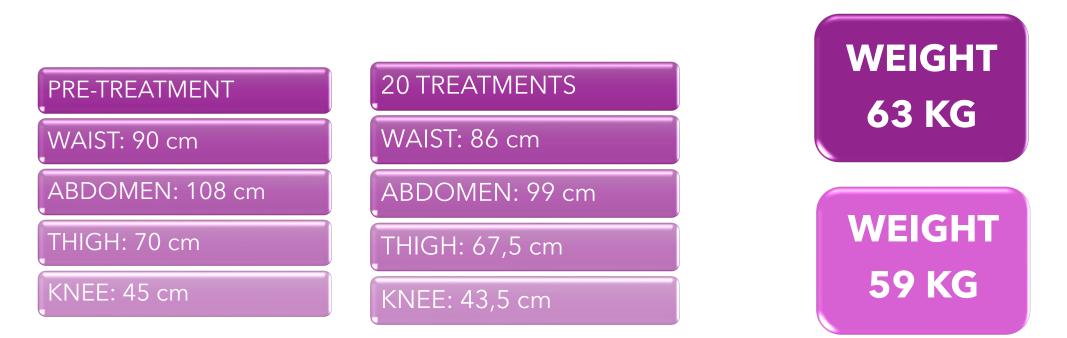

### ANTROPHOMETRIC MEASUREMENTS AFTER 20 TREATMENTS

## **EVOLUTION CLIENT 05**

## CLIENT 05 FINAL AESTHETIC RESULT

+ Remarkable loss of cm;

+ Excellent result with considerable reduction of the edematous and fibrous cellulite imperfections.

+ Fat mass localised on the abdomen.